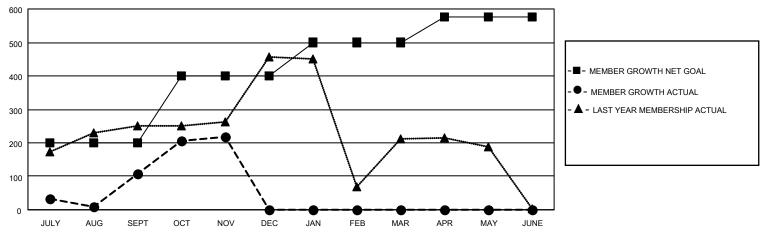

## GOALS AND ACTUAL MEMBERS CUMULATIVE

| DROPPED CLUBS: 3       |     | 58 CLUBS OF 182 ADDED 1 OR<br>MORE NEW MEMBERS | GENDER DISTRIBUTION       |                |  |
|------------------------|-----|------------------------------------------------|---------------------------|----------------|--|
|                        |     | WORL NEW WILWIDERS                             | MALE                      | 3,902 (69.55%) |  |
|                        |     |                                                | FEMALE                    | 1,708 (30.45%) |  |
| <u>DROPPED MEMBERS</u> |     |                                                | NON BINARY                | 0 (0.00%)      |  |
| DECEASED               | 5   |                                                | PREFER NOT TO ANSWER      | 0 (0.00%)      |  |
| CLUB CANCELLED         | 66  | CLICK HERE FOR CUMULATIVE                      | TOTAL FAMILY UNIT MEMBERS | 2,525          |  |
| OTHER                  | 221 | MEMBERSHIP DATA                                |                           |                |  |
| TOTAL                  | 292 |                                                | FAMILY MEMBERS PAYING HAI | _F DUES 1,372  |  |
|                        |     |                                                |                           |                |  |