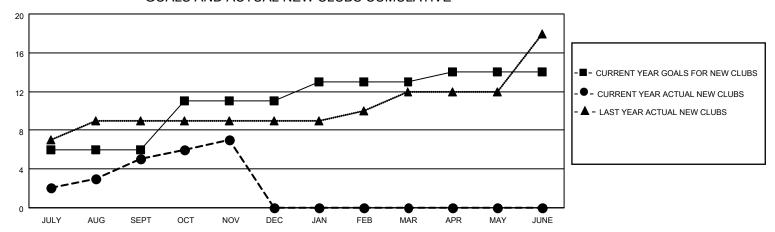

## MONTHLY MEMBERSHIP PROGRESS REPORT

LOCATION INDIA District 3233E1 Results as of: 11/30/2021

| Clubs RESULTS FOR 2021-2022 |   |   |   | Members RESULTS FOR 2021-2022 |     |     |     |
|-----------------------------|---|---|---|-------------------------------|-----|-----|-----|
|                             |   |   |   |                               |     |     |     |
| JULY/AUG/SEPT               | 6 | 5 | 3 | JULY/AUG/SEPT                 | 200 | 363 | 219 |
| OCT/NOV/DEC                 | 5 | 2 | 0 | OCT/NOV/DEC                   | 200 | 187 | 73  |
| JAN/FEB/MAR                 | 2 | 0 | 0 | JAN/FEB/MAR                   | 100 | 0   | 0   |
| APR/MAY/JUNE                | 1 | 0 | 0 | APR/MAY/JUNE                  | 75  | 0   | 0   |

## GOALS AND ACTUAL NEW CLUBS CUMULATIVE



## GOALS AND ACTUAL MEMBERS CUMULATIVE



| DROPPED CLUBS: 3       |     | 58 CLUBS OF 182 ADDED 1 OR<br>MORE NEW MEMBERS | GENDER DISTRIBUTION       |                |  |
|------------------------|-----|------------------------------------------------|---------------------------|----------------|--|
|                        |     | WORL NEW WILWIDERS                             | MALE                      | 3,902 (69.55%) |  |
|                        |     |                                                | FEMALE                    | 1,708 (30.45%) |  |
| <u>DROPPED MEMBERS</u> |     |                                                | NON BINARY                | 0 (0.00%)      |  |
| DECEASED               | 5   |                                                | PREFER NOT TO ANSWER